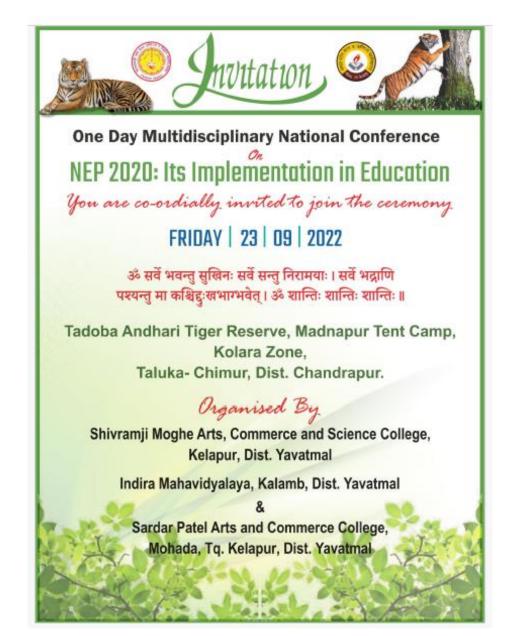

MoU between Department of Marathi, Indira Mahavidyalaya, Kalamb and Department of Marathi, Shivramji Moghe Arts, Commerce & Science College, Pandharkawada.

Name of Activity: One Day Multidisciplinary National Conference NEP 2020: Its Implementation in Education.

## Report

| Name of Activity:           | One Day Multidisciplinary National Conference NEP 2020: Its |  |
|-----------------------------|-------------------------------------------------------------|--|
|                             | Implementation in Education                                 |  |
| Purpose of the MoU:         | Collaborative Research                                      |  |
| Date                        | 23-09-2022                                                  |  |
| Number of Participants      | 62                                                          |  |
| Venue                       | Guest House, Tadoba Andhari Tiger Reserve, Mandanpur Tent   |  |
|                             | Camp, Kolara Zone, Taluka-Chimur and Dist. Chandrapur       |  |
| Name of the Resource Person | Prof. Pradip Khedkar                                        |  |
|                             | Shrimati Narsamma Arts, Commerce & Science College,         |  |
|                             | Amravati                                                    |  |

A One Day Multidisciplinary National Conference on "NEP 2020: Its Implementation in Education" was held on September 23, 2022. The conference attracted 62 participants from various educational institutions. It took place at the Guest House, Tadoba Andhari Tiger Reserve, Mandanpur Tent Camp, Kolara Zone, Taluka-Chimur, and Dist. Chandrapur.