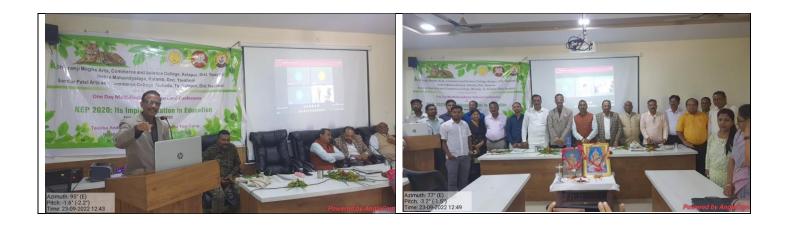

A One Day Multidisciplinary National Conference on "NEP 2020: Its Implementation in Education" was held on September 23, 2022. The conference attracted 62 participants from various educational institutions. It took place at the Guest House, Tadoba Andhari Tiger Reserve, Mandanpur Tent Camp, Kolara Zone, Taluka-Chimur, and Dist. Chandrapur.

Prof. Pradip Khedkar, from Shrimati Narsamma Arts, Commerce & Science College, Amravati, served as the keynote speaker. The conference provided a platform for discussing the implementation of the National Education Policy (NEP) 2020 with a focus on research methodology in education. Participants engaged in fruitful discussions and shared insights on the practical implications of the policy in different educational settings. The serene environment of the Tiger Reserve added to the ambiance of intellectual exchange. The conference was a significant step towards fostering collaboration and understanding the evolving landscape of education in India under the NEP 2020.